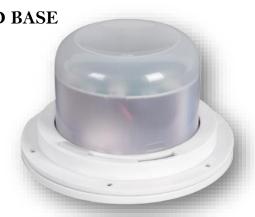

#### RECHARGEABLE LED BASE

#### Technical details:

■ Input Voltage: 100-240VAC, 50/60Hz

Output Voltage: 5V 1A

Battery type: Li- 18650/ 3.7V; 5200mAh; 19.4Wh

Charging time: 6h

Discharging time: 10-12h

#### **Product specifications:**

| Туре          | LEDs<br>(qty) | Colour<br>temp.<br>(K) | Size<br>(mm) |     |    |
|---------------|---------------|------------------------|--------------|-----|----|
|               |               |                        | D            | D1  | Н  |
| WW BASE 120   | 12            | 3000                   | 120          | 102 | 73 |
| CW BASE 120   | 12            | 5500                   | 120          | 102 | 73 |
| RGBW BASE 120 | 9+9           | RGBW                   | 120          | 102 | 73 |