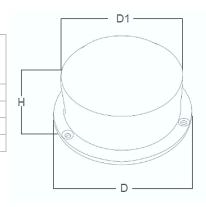

#### **DIMENSIONS** »

| Model | Length | Width | Height |
|-------|--------|-------|--------|
|       | (mm)   | (mm)  | (mm)   |
| BERN  | 500    | 500   | 480    |

#### **Product specifications:**

| Туре          | LEDs<br>(qty) | Colour<br>temp.<br>(K) | Size<br>(mm) |     |    |
|---------------|---------------|------------------------|--------------|-----|----|
|               |               |                        | D            | D1  | Н  |
| WW BASE 120   | 12            | 3000                   | 120          | 102 | 73 |
| CW BASE 120   | 12            | 5500                   | 120          | 102 | 73 |
| RGBW BASE 120 | 9+9           | RGBW                   | 120          | 102 | 73 |