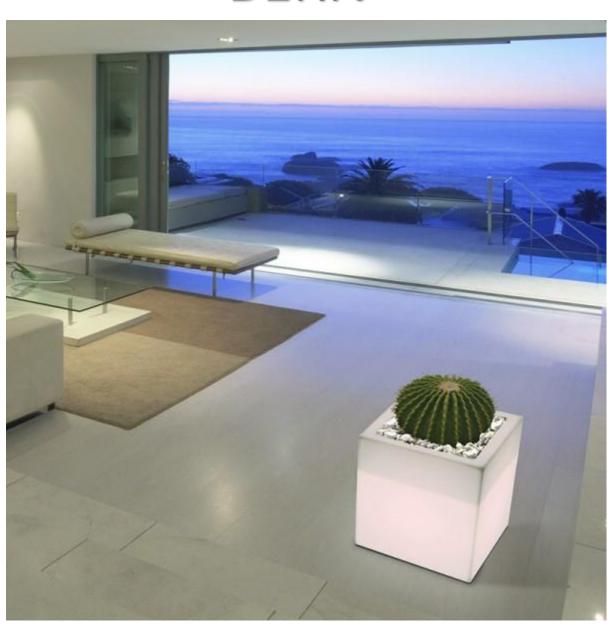

# RECHARGEABLE FLOWER POT BERN

#### **FEATURES** »

:. New exclusive light up range

: Elegant decor- stylish design with finished appearance.

:. Built-in rechargeable battery powered- no wiring needed and easy to install.

:. Very lightweight and simple to operate.

:. Ideal for both outdoor and indoor use.

: Applications: unique home decor, pool, lawn patio lamp, garden, bar, restaurant, etc.