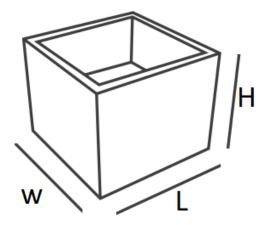

#### **DIMENSIONS** »

| Model | Length | Width | Height |
|-------|--------|-------|--------|
|       | (mm)   | (mm)  | (mm)   |
| BERN  | 500    | 500   | 480    |